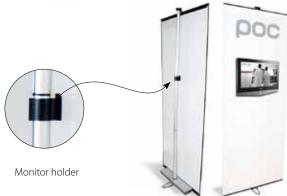

### Digital signage

Show a movie or a presentation by adding one or several flat screens to your Expand LinkWall configuration. Just use our monitor holder, which is attached to the pole of the unit: It supports VESA 75 & 100.

Maximum weight for the flat screen: 4 kg.