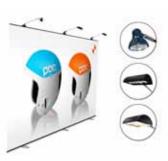

### Highlight your message

Choose between three different spotlights for your Expand LinkWall.