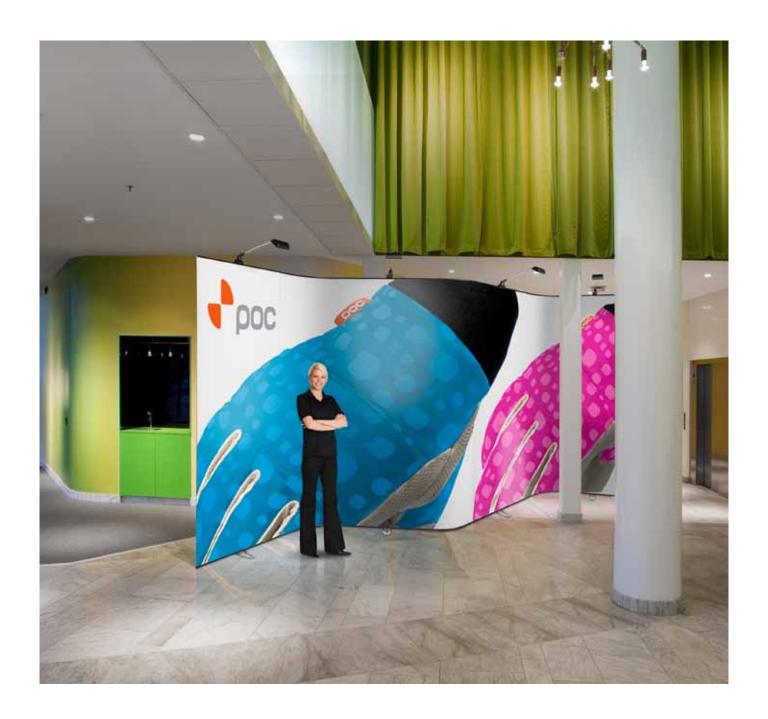

### **Expand LinkWall**

The Expand LinkWall allows for the ultimate flexibility to meet the needs of your event space. Simply change the shape by bending it to fit your location. The size is changed by adding or removing panels. This flexible display system includes Expand LinkWall units (banner stand type of products) with flexible panels in between, connected with a patented magnetic solution. The flexible panel has a rubber profile that enables you to change the shape of your display. Combine as many as you like to create your own Expand LinkWall.

#### Stand out from the crowd

Stand out from the crowd with this great exhibtion stand in a unique shape with two integrated monitors, the counter Expand PodiumCase, carpet and spotlights.

### Change the shape & size

It is the perfect investment as you can use your Expand LinkWall in different ways for each event. Simply change the shape or size of your Expand LinkWall to suit your specific event or exhibition space.