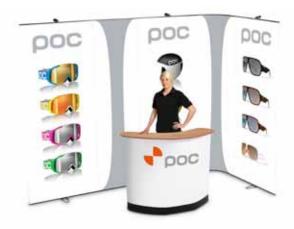

#### Stand out from the crowd

Stand out from the crowd with this great exhibtion stand in a unique shape with two integrated monitors, the counter Expand PodiumCase, carpet and spotlights.