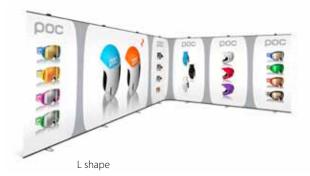

All displays to the right were created from: 7 Expand LinkWall units & 6 flexible panels.

## **Endless designs**

Serpentine

U shape

Triangular towers

Star island

Open U shape

End panel
The end panel may be used for straight, double-sided configurations for a three-dimensional look.