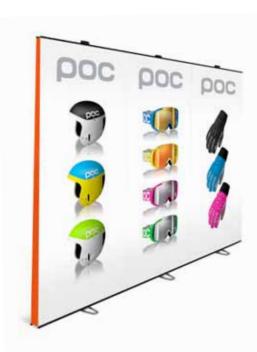

All displays to the right were created from: 7 Expand LinkWall units & 6 flexible panels.

### Perfectly straight walls

Add as many Expand LinkWall units together as you like to create a perfectly straight wall. Also available double-sided. Here used with end-panels in orange for a three dimensional look.