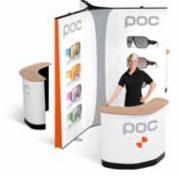

#### Stand out from the crowd

Stand out from the crowd with this great exhibtion stand in a unique shape with two integrated monitors, the counter Expand PodiumCase, carpet and spotlights.

### Pack it in the Expand PodiumCase

This Expand LinkWall configuration (3 Expand LinkWall units & 2 flexible panels) can be packed in our combined transport box & counter Expand PodiumCase. You also fit 3 spotlights, table top & inner shelves for the counter.