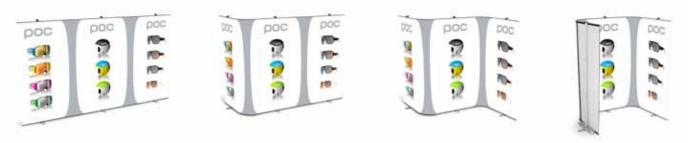

All displays to the right were created from: 7 Expand LinkWall units & 6 flexible panels.

## **Endless designs**

Serpentine

U shape

Triangular towers

Star island

Open U shape

End panel
The end panel may be used for straight, double-sided configurations for a three-dimensional look.