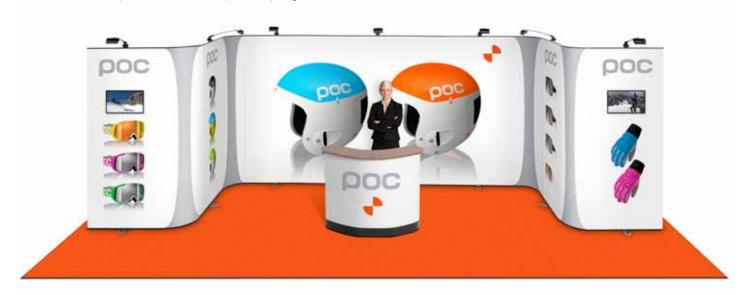

#### Stand out from the crowd

Stand out from the crowd with this great exhibtion stand in a unique shape with two integrated monitors, the counter Expand PodiumCase, carpet and spotlights.

### Pack it in the Expand PodiumCase

This Expand LinkWall configuration (3 Expand LinkWall units & 2 flexible panels) can be packed in our combined transport box & counter Expand PodiumCase. You also fit 3 spotlights, table top & inner shelves for the counter.