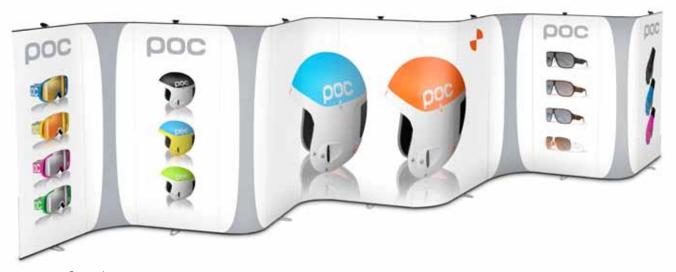

All displays to the right were created from: 7 Expand LinkWall units & 6 flexible panels.

## **Endless designs**

Serpentine

U shape

Triangular towers

Star island

Open U shape

End panel
The end panel may be used for straight, double-sided configurations for a three-dimensional look.

### Perfectly straight walls

Add as many Expand LinkWall units together as you like to create a perfectly straight wall. Also available double-sided. Here used with end-panels in orange for a three dimensional look.