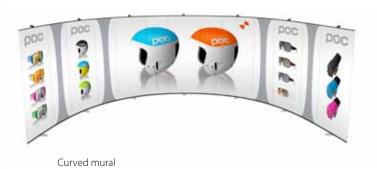

All displays to the right were created from: 7 Expand LinkWall units & 6 flexible panels.

## **Endless designs**

Serpentine

U shape

Triangular towers

Star island

Open U shape

End panel
The end panel may be used for straight, double-sided configurations for a three-dimensional look.