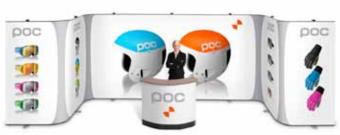

#### Stand out from the crowd

Stand out from the crowd with this great exhibtion stand in a unique shape with two integrated monitors, the counter Expand PodiumCase, carpet and spotlights.

### Digital signage

Show a movie or a presentation by adding one or several flat screens to your Expand LinkWall configuration. Just use our monitor holder, which is attached to the pole of the unit: It supports VESA 75 & 100.

### Pack it in the Expand PodiumCase

This Expand LinkWall configuration (3 Expand LinkWall units & 2 flexible panels) can be packed in our combined transport box & counter Expand PodiumCase. You also fit 3 spotlights, table top & inner shelves for the counter.