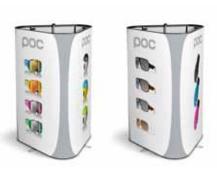

#### Stand out from the crowd

Stand out from the crowd with this great exhibtion stand in a unique shape with two integrated monitors, the counter Expand PodiumCase, carpet and spotlights.

### Pack it in the Expand PodiumCase

This Expand LinkWall configuration (3 Expand LinkWall units & 2 flexible panels) can be packed in our combined transport box & counter Expand PodiumCase. You also fit 3 spotlights, table top & inner shelves for the counter.