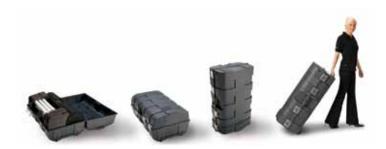

### Pack it in the Expand PodiumCase

This Expand LinkWall configuration (3 Expand LinkWall units & 2 flexible panels) can be packed in our combined transport box & counter Expand PodiumCase. You also fit 3 spotlights, table top & inner shelves for the counter.

Weight: 33 kg (incl. 3 spotlights, table top & inner shelves: 44,5 kg)