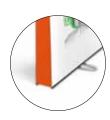

## **Endless designs**

Serpentine

U shape

Triangular towers

Star island

Open U shape

End panel
The end panel may be used for straight, double-sided configurations for a three-dimensional look.

### Perfectly straight walls

Add as many Expand LinkWall units together as you like to create a perfectly straight wall. Also available double-sided. Here used with end-panels in orange for a three dimensional look.