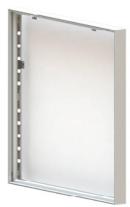

### **PROFILES**

Single-sided profile (X1) - 3 14" - linear density: 0.94 lbs/Lft Double-sided profile (X2) - 4.72" - 1.38 lbs/Lft Anodized gray or white.