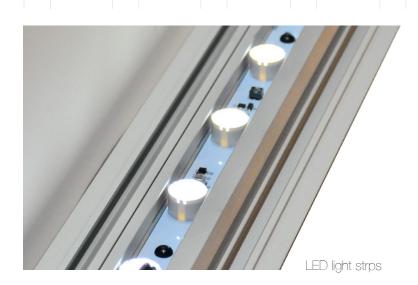

### LED LIGHTS

Strips of 3 or 5 LED lights Cree brand Wattage of each LED light: 2W

Voltage: 24V DO

Color temperature: 6,500 K (+-500 K) MTBF (estimated lifetime): 20,000 hours One-year guarantee