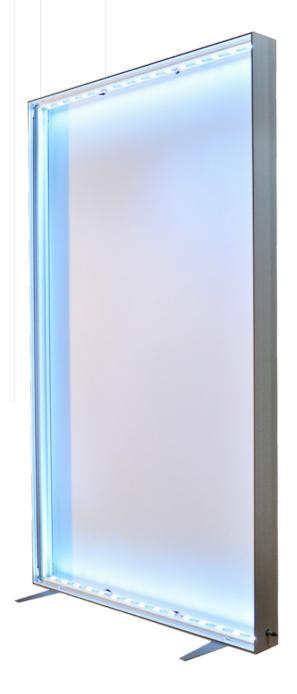

Panoramic lightbox is a next generation backlit lightbox that increases the visual impact of your booth when integrated.

It offers homogeneous lighting, and graphics attach to the structure easily with silicone edging to make set up and dismantling quick and easy.

### FIVE REASONS TO CHOOSE PANORAMIC LIGHTBOX

**AESTHETICALLY-PLEASING:** The graphics are printed on light-diffusing fabric, which provides optimal color rendering. The LED optics are specially made for homogeneous light diffusion.

**EFFECTIVE:** The extremely thin frame edge means that only your graphic is visible, while interchangeable graphics make the solution easily adaptable to your ever-changing communication needs.

**LIGHTWEIGHT:** Its aluminum profiles and graphics printed on the fabric make this solution lightweight and easily transportable: a 39» x 79» lightbox weighs less than 44 lbs.