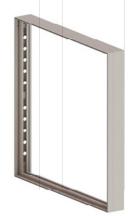

### **PROFILES**

Single-sided profile (X1) - 3 14" - linear density: 0.94 lbs/Lft Double-sided profile (X2) - 4.72" - 1.38 lbs/Lft Anodized gray or white.