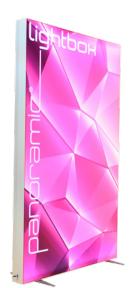

# panoramic® lightbox

Backlit booths & lightboxes to give your message added impact!

http://www.panoramic-display.com/

### panoramic® lightbox

Panoramic<sup>®</sup> full visual system is a booth solution that is 100% dedicated to image. With no visible profiles, its structure fades to the background to showcase your message.

Panoramic lightbox is a next generation backlit lightbox that increases the visual impact of your booth when integrated.

It offers homogeneous lighting, and graphics attach to the structure easily with silicone edging to make set up and dismantling quick and easy.