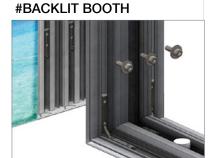

### **PROFILES**

Single-sided profile (X1) - 3 14" - linear density: 0.94 lbs/Lft Double-sided profile (X2) - 4.72" - 1.38 lbs/Lft Anodized gray or white.