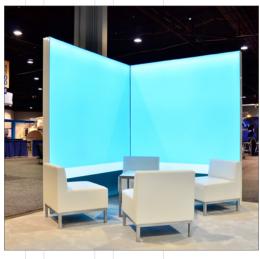

## More than a lightbox: a complete backlit booth solution

**#FREE-STANDING LIGHTBOX** 

**#WALL FRAME** 

#LIGHTED CELLING

**#MOOD CORNER** 