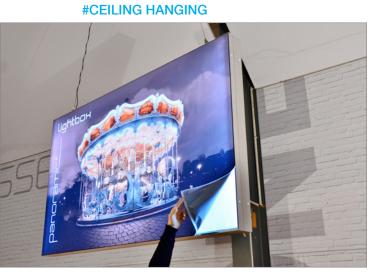

Panoramic lightbox is a next generation backlit lightbox that increases the visual impact of your booth when integrated.

It offers homogeneous lighting, and graphics attach to the structure easily with silicone edging to make set up and dismantling quick and easy.

**EFFECTIVE:** The extremely thin frame edge means that only your graphic is visible, while interchangeable graphics make the solution easily adaptable to your ever-changing communication needs.

**LIGHTWEIGHT:** Its aluminum profiles and graphics printed on the fabric make this solution lightweight and easily transportable: a 39» x 79» lightbox weighs less than 44 lbs.