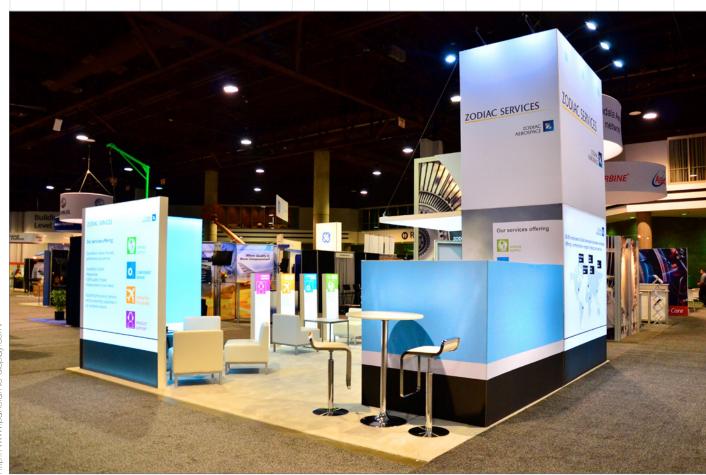

### panoramic® lightbox

Panoramic<sup>®</sup> full visual system is a booth solution that is 100% dedicated to image. With no visible profiles, its structure fades to the background to showcase your message.

Panoramic lightbox is a next generation backlit lightbox that increases the visual impact of your booth when integrated.

It offers homogeneous lighting, and graphics attach to the structure easily with silicone edging to make set up and dismantling quick and easy.

## More than a lightbox: a complete backlit booth solution

**#FREE-STANDING LIGHTBOX** 

**#WALL FRAME** 

#LIGHTED CELLING

**#MOOD CORNER** 