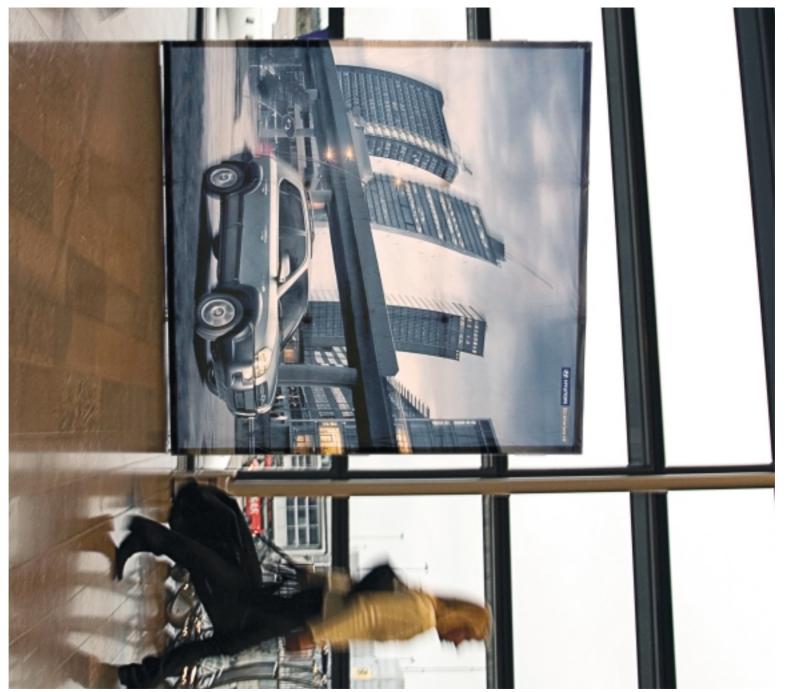

## **Expand MediaFabric**

Expand MediaFabric lets you visualize your sales message and your information in a very simple and elegant way. A large exposure surface without interfering seams give you every opportunity to create attractive visual solutions and text placement. It is also possible to cover the side panels with images, thereby achieving a third, decorative dimension. With Expand MediaFabric, we've given portability a whole new meaning. No larger than an ordinary gym bag, it weighs only five kilos. It's easy to carry, and just as easy

to assemble. Just half a minute and a few simple steps are all you need to reach your target group. Despite the low weight and the slender, discreet construction, Expand MediaFabric is highly stable and durable. Expand stands for design and quality, and now with Expand MediaFabric, it stands for unbeatable flexibility in any kind of environment.