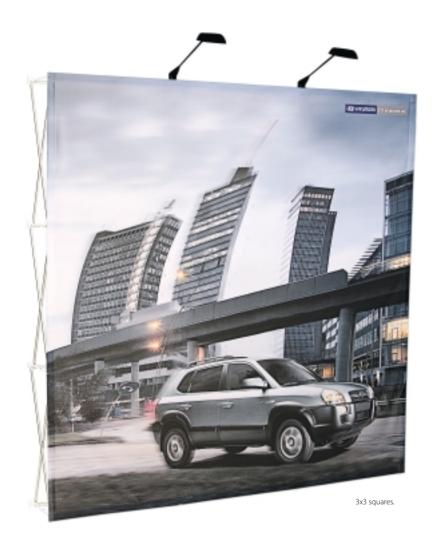

## **Expand MediaFabric**

Expand MediaFabric lets you visualize your sales message and your information in a very simple and elegant way. A large exposure surface without interfering seams give you every opportunity to create attractive visual solutions and text placement. It is also possible to cover the side panels with images, thereby achieving a third, decorative dimension. With Expand MediaFabric, we've given portability a whole new meaning. No larger than an ordinary gym bag, it weighs only five kilos. It's easy to carry, and just as easy

to assemble. Just half a minute and a few simple steps are all you need to reach your target group. Despite the low weight and the slender, discreet construction, Expand MediaFabric is highly stable and durable. Expand stands for design and quality, and now with Expand MediaFabric, it stands for unbeatable flexibility in any kind of environment.

Width: 150 to 375 cm. Height: 225 to 300 cm.